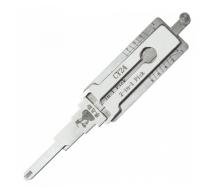

# ORIGINAL MR LI CY24 & CY22 8 Cut Pick & Decoder To Suit Chrysler

## **Description**

Original Mr. Li high quality original CY24 & CY22 8 Cut 2-in-1 Pick & Decoder to suit Chrysler vehicles. Designed and manufactured by Mr Li, the inventor of original Lishi pick & decoders; look for the 'Mr Li' logo for a guaranteed Original Mr Li product.

### **Features**

- Designed and manufactured by Mr Li, The Inventor Of Original Lishi Pick & Decoders
- CY24 & CY22 Profile
- Pick & decoder
- For use on 8 Cut key blanks
- To suit Chrysler vehicles