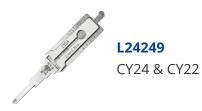

# ORIGINAL MR LI CY24 & CY22 8 Cut Pick & Decoder To Suit Chrysler

## **Description**

Original Mr. Li high quality original CY24 & CY22 8 Cut 2-in-1 Pick & Decoder to suit Chrysler vehicles. Designed and manufactured by Mr Li, the inventor of original Lishi pick & decoders; look for the 'Mr Li' logo for a guaranteed Original Mr Li product.

### **Features**

- Designed and manufactured by Mr Li, The Inventor Of Original Lishi Pick & Decoders
- CY24 & CY22 Profile
- Pick & decoder
- For use on 8 Cut key blanks
- To suit Chrysler vehicles