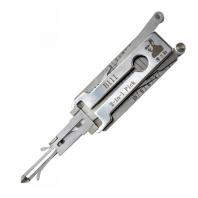

# ORIGINAL MR LI B111 Z Profile 10 Cut Pick & Decoder To Suit Chevrolet

# **Description**

Original Mr. Li high quality original 10 Cut 2-in-1 Pick & Decoder to suit Chevrolet vehicles. Designed and manufactured by Mr Li, the inventor of original Lishi pick & decoders; look for the 'Mr Li' logo for a guaranteed Original Mr Li product.