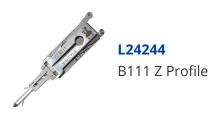

# ORIGINAL MR LI B111 Z Profile 10 Cut Pick & Decoder To Suit Chevrolet

# **Description**

Original Mr. Li high quality original 10 Cut 2-in-1 Pick & Decoder to suit Chevrolet vehicles. Designed and manufactured by Mr Li, the inventor of original Lishi pick & decoders; look for the 'Mr Li' logo for a guaranteed Original Mr Li product.