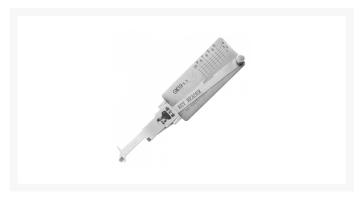

# ORIGINAL MR LI V3 GM39 Reader & Decoder 10 Cut To Suit Chevrolet & Isuzu

# **Description**

Original Mr. Li high quality original V3 GM39 10 Cut 2-in-1 decoder & reader to suit Chevrolet & Isuzu vehicles. Designed and manufactured by Mr Li, the inventor of original Lishi pick & decoders; look for the 'Mr Li' logo for a guaranteed Original Mr Li product.

# **Features**

- For use on 10 Cut key blanks
- To suit Chevrolet & Isuzu vehicles
- Decoder & reader
- GM39 Profile
- Designed and manufactured by Mr Li, The Inventor Of Original Lishi Pick & Decoders