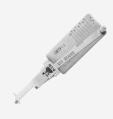

# ORIGINAL MR LI V3 GM39 Reader & Decoder 10 Cut To Suit Chevrolet & Isuzu

# **Description**

Original Mr. Li high quality original V3 GM39 10 Cut 2-in-1 decoder & reader to suit Chevrolet & Isuzu vehicles. Designed and manufactured by Mr Li, the inventor of original Lishi pick & decoders; look for the 'Mr Li' logo for a guaranteed Original Mr Li product.

# **Features**

- For use on 10 Cut key blanks
- To suit Chevrolet & Isuzu vehicles
- Decoder & reader
- GM39 Profile
- Designed and manufactured by Mr Li, The Inventor Of Original Lishi Pick & Decoders