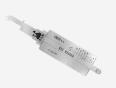

# ORIGINAL MR LI GM39 10 Cut Pick, Decoder & Side Bar Reader V5 To Suit Chevrolet & Isuzu

## **Description**

Original Mr. Li high quality original GM39 10 Cut 2-in-1 Pick & Decoder & Side Bar Reader to suit Chevrolet & Isuzu vehicles. Designed and manufactured by Mr Li, the inventor of original Lishi pick & decoders; look for the 'Mr Li' logo for a guaranteed Original Mr Li product.

### **Features**

- For use on 10 Cut key blanks
- To suit Chevrolet & Isuzu vehicles
- Pick, decoder & side bar reader
- GM39 Profile
- Designed and manufactured by Mr Li, The Inventor Of Original Lishi Pick & Decoders