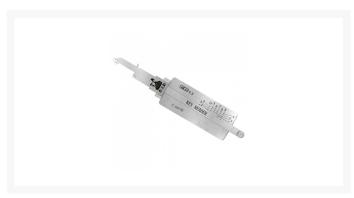

# ORIGINAL MR LI GM39 10 Cut Pick, Decoder & Side Bar Reader V5 To Suit Chevrolet & Isuzu

## **Description**

Original Mr. Li high quality original GM39 10 Cut 2-in-1 Pick & Decoder & Side Bar Reader to suit Chevrolet & Isuzu vehicles. Designed and manufactured by Mr Li, the inventor of original Lishi pick & decoders; look for the 'Mr Li' logo for a guaranteed Original Mr Li product.

### **Features**

- For use on 10 Cut key blanks
- To suit Chevrolet & Isuzu vehicles
- Pick, decoder & side bar reader
- GM39 Profile
- Designed and manufactured by Mr Li, The Inventor Of Original Lishi Pick & Decoders