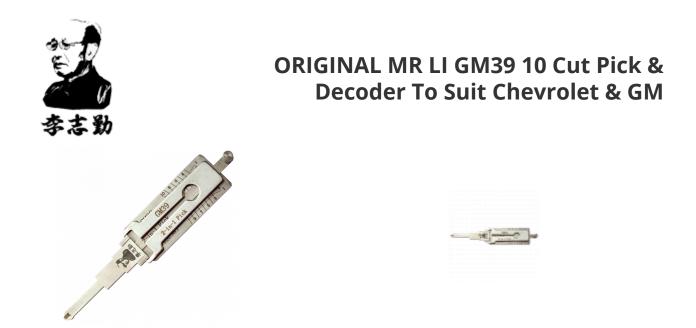

# Description

Original Mr. Li high quality original GM39 10 Cut 2-in-1 Pick & Decoder to suit Chevrolet & GM vehicles. Designed and manufactured by Mr Li, the inventor of original Lishi pick & decoders; look for the 'Mr Li' logo for a guaranteed Original Mr Li product.

### **Features**

- Designed and manufactured by Mr Li, The Inventor Of Original Lishi Pick & Decoders
- GM39 Profile
- Pick & decoder
- For use on 10 Cut key blanks
- To suit Chevrolet & GM vehicles