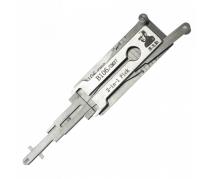

## ORIGINAL MR LI GM37 10 Cut Pick & Decoder To Suit Chevrolet & GM

## **Description**

Original Mr. Li high quality original GM37 10 Cut 2-in-1 Pick & Decoder to suit Chevrolet & GM vehicles. Designed and manufactured by Mr Li, the inventor of original Lishi pick & decoders; look for the 'Mr Li' logo for a guaranteed Original Mr Li product.

## **Features**

- Designed and manufactured by Mr Li, The Inventor Of Original Lishi Pick & Decoders
- GM37 Profile
- Pick & decoder
- For use on 10 Cut key blanks
- To suit Chevrolet & GM vehicles