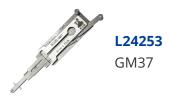

## ORIGINAL MR LI GM37 10 Cut Pick & Decoder To Suit Chevrolet & GM

## **Description**

Original Mr. Li high quality original GM37 10 Cut 2-in-1 Pick & Decoder to suit Chevrolet & GM vehicles. Designed and manufactured by Mr Li, the inventor of original Lishi pick & decoders; look for the 'Mr Li' logo for a guaranteed Original Mr Li product.

## **Features**

- Designed and manufactured by Mr Li, The Inventor Of Original Lishi Pick & Decoders
- GM37 Profile
- Pick & decoder
- For use on 10 Cut key blanks
- To suit Chevrolet & GM vehicles