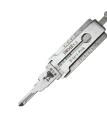

# ORIGINAL MR LI V2 DWO4 & DWO5 V2 8 Cut Pick & Decoder To Suit Chevrolet & Daewoo

## Description

Original Mr. Li high quality original DWO4R & DWO5R V2 8 Cut 2-in-1 Pick & Decoder to suit Chevrolet & Daewoo vehicles. Designed and manufactured by Mr Li, the inventor of original Lishi pick & decoders; look for the 'Mr Li' logo for a guaranteed Original Mr Li product.

### **Features**

- Designed and manufactured by Mr Li, The Inventor Of Original Lishi Pick & Decoders
- DWO4R & DWO5R Profile
- Pick & decoder
- For use on 8 Cut key blanks
- To suit Chevrolet & Daewoo vehicles