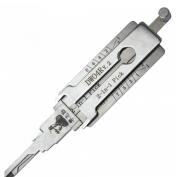

# ORIGINAL MR LI V2 DWO4 & DWO5 V2 8 Cut Pick & Decoder To Suit Chevrolet & Daewoo

## Description

Original Mr. Li high quality original DWO4R & DWO5R V2 8 Cut 2-in-1 Pick & Decoder to suit Chevrolet & Daewoo vehicles. Designed and manufactured by Mr Li, the inventor of original Lishi pick & decoders; look for the 'Mr Li' logo for a guaranteed Original Mr Li product.

### **Features**

- Designed and manufactured by Mr Li, The Inventor Of Original Lishi Pick & Decoders
- DWO4R & DWO5R Profile
- Pick & decoder
- For use on 8 Cut key blanks
- To suit Chevrolet & Daewoo vehicles