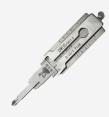

# ORIGINAL MR LI DWO4 & DWO5 8 Cut Pick & Decoder V2 To Suit Chevrolet & Daewoo

## **Description**

Original Mr. Li high quality original DWO4 & DWO5 8 Cut 2-in-1 Pick & Decoder to suit Chevrolet & Daewoo vehicles. Designed and manufactured by Mr Li, the inventor of original Lishi pick & decoders; look for the 'Mr Li' logo for a guaranteed Original Mr Li product.

### **Features**

- For use on 8 Cut key blanks
- To suit Chevrolet & Daewoo vehicles
- Pick & decoder
- DWO4 & DWO5 Profile
- Designed and manufactured by Mr Li, The Inventor Of Original Lishi Pick & Decoders