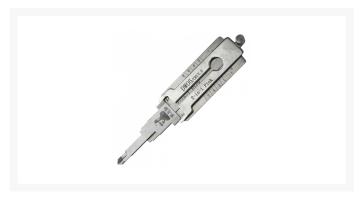

# ORIGINAL MR LI DWO4 & DWO5 8 Cut Pick & Decoder V2 To Suit Chevrolet & Daewoo

## **Description**

Original Mr. Li high quality original DWO4 & DWO5 8 Cut 2-in-1 Pick & Decoder to suit Chevrolet & Daewoo vehicles. Designed and manufactured by Mr Li, the inventor of original Lishi pick & decoders; look for the 'Mr Li' logo for a guaranteed Original Mr Li product.

### **Features**

- For use on 8 Cut key blanks
- To suit Chevrolet & Daewoo vehicles
- Pick & decoder
- DWO4 & DWO5 Profile
- Designed and manufactured by Mr Li, The Inventor Of Original Lishi Pick & Decoders