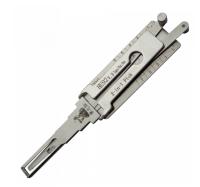

## ORIGINAL MR LI V3 HU92 Twin Lifter 2 Track (Internal) Pick & Decoder To Suit BMW

### **Description**

Original Mr. Li high quality original V3 HU92 2 Track (Internal) 2-in-1 Pick & Decoder to suit BMW vehicles. Designed and manufactured by Mr Li, the inventor of original Lishi pick & decoders; look for the 'Mr Li' logo for a guaranteed Original Mr Li product.

### **Features**

- Designed and manufactured by Mr Li, The Inventor Of Original Lishi Pick & Decoders
- HU92 Profile
- Pick & decoder
- For use on 2 Track (Internal) key blanks
- To suit BMW vehicles