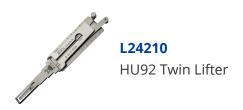

## ORIGINAL MR LI V3 HU92 Twin Lifter 2 Track (Internal) Pick & Decoder To Suit BMW

### **Description**

Original Mr. Li high quality original V3 HU92 2 Track (Internal) 2-in-1 Pick & Decoder to suit BMW vehicles. Designed and manufactured by Mr Li, the inventor of original Lishi pick & decoders; look for the 'Mr Li' logo for a guaranteed Original Mr Li product.

### **Features**

- Designed and manufactured by Mr Li, The Inventor Of Original Lishi Pick & Decoders
- HU92 Profile
- Pick & decoder
- For use on 2 Track (Internal) key blanks
- To suit BMW vehicles