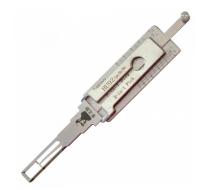

# ORIGINAL MR LI HU92 Single Lifter 2 Track (Internal) Pick & Decoder To Suit BMW

## **Description**

Original Mr. Li high quality original HU92 2 Track (Internal) 2-in-1 Pick & Decoder to suit BMW vehicles. Designed and manufactured by Mr Li, the inventor of original Lishi pick & decoders; look for the 'Mr Li' logo for a guaranteed Original Mr Li product.

### **Features**

- Designed and manufactured by Mr Li, The Inventor Of Original Lishi Pick & Decoders
- HU92 Profile
- Pick & decoder
- For use on 2 Track (Internal) key blanks
- To suit BMW vehicles