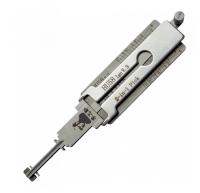

# ORIGINAL MR LI V3 HU58AP 4 Track (External) Pick & Decoder To Suit BMW (Ignition & Doors)

## **Description**

Original Mr. Li high quality original V3 HU58AP 4 Track (External) 2-in-1 Pick & Decoder to suit the ignition & doors of BMW vehicles. Designed and manufactured by Mr Li, the inventor of original Lishi pick & decoders; look for the 'Mr Li' logo for a guaranteed Original Mr Li product.

### **Features**

- Designed and manufactured by Mr Li, The Inventor Of Original Lishi Pick & Decoders
- HU58AP Profile
- Pick & decoder
- For use on 4 Track (External) key blanks
- To suit BMW vehicles