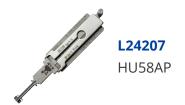

# ORIGINAL MR LI V3 HU58AP 4 Track (External) Pick & Decoder To Suit BMW (Ignition & Doors)

## **Description**

Original Mr. Li high quality original V3 HU58AP 4 Track (External) 2-in-1 Pick & Decoder to suit the ignition & doors of BMW vehicles. Designed and manufactured by Mr Li, the inventor of original Lishi pick & decoders; look for the 'Mr Li' logo for a guaranteed Original Mr Li product.

### **Features**

- Designed and manufactured by Mr Li, The Inventor Of Original Lishi Pick & Decoders
- HU58AP Profile
- Pick & decoder
- For use on 4 Track (External) key blanks
- To suit BMW vehicles