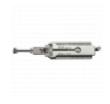

# ORIGINAL MR LI V3 HU58AP 4 Track (External) Pick & Decoder To Suit BMW (Ignition & Doors)

## **Description**

Original Mr. Li high quality original V3 HU58AP 4 Track (External) 2-in-1 Pick & Decoder to suit the ignition & doors of BMW vehicles. Designed and manufactured by Mr Li, the inventor of original Lishi pick & decoders; look for the 'Mr Li' logo for a guaranteed Original Mr Li product.

### **Features**

- Designed and manufactured by Mr Li, The Inventor Of Original Lishi Pick & Decoders
- HU58AP Profile
- Pick & decoder
- For use on 4 Track (External) key blanks
- To suit BMW vehicles