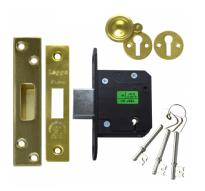

### **Description**

The new style N5641 & N5761 5 Lever deadlock from Legge complies to BS EN 3621 and is available in a range of case depths and finishes.

Call For Key

Call For Workshop **Cutting Services** Services

#### Supplied With 3 Keys

5 Lever Mechanism

Complies to BS EN 3621

Keyed To Differ

### **Features**

- Chamfered bolt for ease of use
- Countersunk holes for flush fitting
- Supplied with a secure box keep
- Supplied with 3 keys
- Supplied complete with matching escutcheons