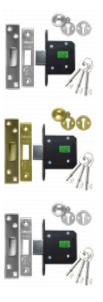

# **Product Table**

L25881

**L25882** 64mm SS KD Boxed

L25885
76mm PB KD Boxed

**L25886** 76mm SS KD Boxed