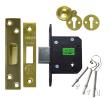

### **Features**

- Chamfered bolt for ease of use
- Countersunk holes for flush fitting
- Supplied with a secure box keep
- Supplied with 3 keys
- Supplied complete with matching escutcheons