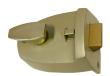

### **Description**

The LEGGE 707 & 727 Deadlocking Nightlatches are available in 44mm and 60mm backsets. They are supplied complete with fixings and come with 3 keys.

Supplied With 3 Keys

Keyed To Differ

#### 9749

60mm Brass Case Brass Cylinder Boxed

7437

60mm Silver Case Brass Cylinder Boxed