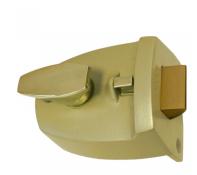

# **Legge 707 & 727 Deadlocking Nightlatch**

### **Description**

The LEGGE 707 & 727 Deadlocking Nightlatches are available in 44mm and 60mm backsets. They are supplied complete with fixings and come with 3 keys.

Supplied With 3 Keys

Keyed To Differ

#### **Features**

- Supplied complete with fixings
- Supplied with 3 keys
- Deadlocking is achieved by reverse turn of the key from outside only
- Available in 44mm & 60mm backsets