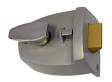

### **Description**

The LEGGE 707 & 727 Deadlocking Nightlatches are available in 44mm and 60mm backsets. They are supplied complete with fixings and come with 3 keys.

Supplied With 3 Keys

Keyed To Differ

## **Product Table**

9752

44mm Brass Case Brass Cylinder Boxed

**7581** 

44mm Silver Case Brass Cylinder Boxed