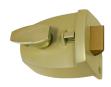

### **Description**

The LEGGE 707 & 727 Deadlocking Nightlatches are available in 44mm and 60mm backsets. They are supplied complete with fixings and come with 3 keys.

Supplied With 3 Keys

Keyed To Differ

## **Product Table**

9752

44mm Brass Case Brass Cylinder Boxed

**7581** 

44mm Silver Case Brass Cylinder Boxed