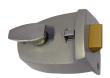

### **Description**

The LEGGE 707 & 727 Deadlocking Nightlatches are available in 44mm and 60mm backsets. They are supplied complete with fixings and come with 3 keys.

Supplied With 3 Keys

Keyed To Differ

#### 9749

60mm Brass Case Brass Cylinder Boxed

7437

60mm Silver Case Brass Cylinder Boxed