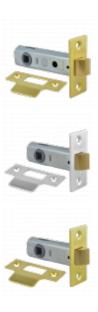

## **Description**

These mortice tubular latches from Legge are suitable for use on internal doors with sprung lever handles. B3721 has a case depth of 64mm and the B3722 has a case depth of 76mm, both versions can be fitted to left or right hand opening doors and are available in two finishes - brass or nickel plated.

## **Product Table**

**L11742** 64mm EB Bagged

**7746** 64mm NP Bagged

**L14872** 64mm NP Visi

**7767** 64mm PB Bagged

**7417** 79mm NP Bagged

**7773** 79mm PB Bagged