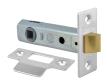

## **Description**

These mortice tubular latches from Legge are suitable for use on internal doors with sprung lever handles. B3721 has a case depth of 64mm and the B3722 has a case depth of 76mm, both versions can be fitted to left or right hand opening doors and are available in two finishes - brass or nickel plated.

## **Features**

- Unsprung
- Suitable for use on internal doors
- Strike included
- Countersunk screw holes
- 8mm high strength follower