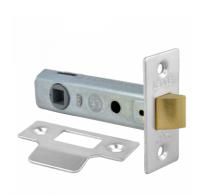

## **Description**

These mortice tubular latches from Legge are suitable for use on internal doors with sprung lever handles. B3721 has a case depth of 64mm and the B3722 has a case depth of 76mm, both versions can be fitted to left or right hand opening doors and are available in two finishes - brass or nickel plated.

## **Features**

- Unsprung
- Suitable for use on internal doors
- Strike included
- Countersunk screw holes
- 8mm high strength follower