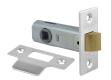

## **Description**

These mortice tubular latches from Legge are suitable for use on internal doors with sprung lever handles. B3721 has a case depth of 64mm and the B3722 has a case depth of 76mm, both versions can be fitted to left or right hand opening doors and are available in two finishes - brass or nickel plated.

## **Features**

- Unsprung
- Suitable for use on internal doors
- Strike included
- Countersunk screw holes
- 8mm high strength follower