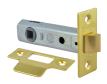

## **Description**

These mortice tubular latches from Legge are suitable for use on internal doors with sprung lever handles. B3721 has a case depth of 64mm and the B3722 has a case depth of 76mm, both versions can be fitted to left or right hand opening doors and are available in two finishes - brass or nickel plated.

## **Features**

- Unsprung
- Suitable for use on internal doors
- Strike included
- Countersunk screw holes
- 8mm high strength follower