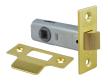

## **Description**

These mortice tubular latches from Legge are suitable for use on internal doors with sprung lever handles. B3721 has a case depth of 64mm and the B3722 has a case depth of 76mm, both versions can be fitted to left or right hand opening doors and are available in two finishes - brass or nickel plated.

## **Features**

- Unsprung
- Suitable for use on internal doors
- Strike included
- Countersunk screw holes
- 8mm high strength follower