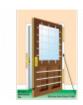

## **Description**

Door panel grilles are recommended to increase security, especially where there are weak or glass panels. An inexpensive DoorGuard Grille can be purchased and fitted extremely quickly.

The design of the DoorGuard Grille means that it is very easy to transport as it folds for transportation. Is very easy to fit with 16 zinc plated hardened steel woodscrews supplied. It will fit most doors without alteration and provides instant security with apertures still large enough to allow glass cleaning.