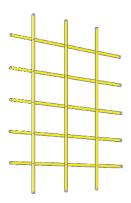

## **Description**

Door panel grilles are recommended to increase security, especially where there are weak or glass panels. An inexpensive DoorGuard Grille can be purchased and fitted extremely quickly.

The design of the DoorGuard Grille means that it is very easy to transport as it folds for transportation. Is very easy to fit with 16 zinc plated hardened steel woodscrews supplied. It will fit most doors without alteration and provides instant security with apertures still large enough to allow glass cleaning.

## **Features**

- 20mm wide bars
- Countersunk holes
- Will fit most doors
- Folds up for easy transit
- Supplied with 16 hardened wood screws
- Easy to fit