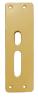

## **Description**

The Kickstop 9619 is a universal keyway steel lock guard suitable for fitting to an existing mortice sashlock.

## **Features**

- Strengthens weakened door where chiselled out to fit mortice lock
- Strong bolt together construction
- Supplied as 2 plates and 4 bolts
- Elongated spindle slot and universal 'keyway' use lockguard plates with existing lock furniture
- Door Reinforcer is used to reinforce a wooden door around a traditional UK lever, euro, oval profile mortice sashlock (Sashlock Guard)