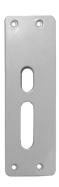

## **Description**

The Kickstop 9619 is a universal keyway steel lock guard suitable for fitting to an existing mortice sashlock.

## **Features**

- Strengthens weakened door where chiselled out to fit mortice lock
- Strong bolt together construction
- Supplied as 2 plates and 4 bolts
- Elongated spindle slot and universal 'keyway' use lockguard plates with existing lock furniture
- Door Reinforcer is used to reinforce a wooden door around a traditional UK lever, euro, oval profile mortice sashlock (Sashlock Guard)