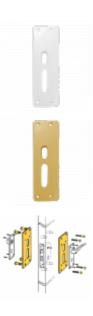

## **Description**

The Kickstop 9619 is a universal keyway steel lock guard suitable for fitting to an existing mortice sashlock.

## **Features**

- Strengthens weakened door where chiselled out to fit mortice lock
- Strong bolt together construction
- Supplied as 2 plates and 4 bolts
- Elongated spindle slot and universal 'keyway' use lockguard plates with existing lock furniture
- Door Reinforcer is used to reinforce a wooden door around a traditional UK lever, euro, oval profile mortice sashlock (Sashlock Guard)