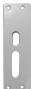

## **Description**

The Kickstop 9619 is a universal keyway steel lock guard suitable for fitting to an existing mortice sashlock.

## **Features**

- Strengthens weakened door where chiselled out to fit mortice lock
- Strong bolt together construction
- Supplied as 2 plates and 4 bolts
- Elongated spindle slot and universal 'keyway' use lockguard plates with existing lock furniture
- Door Reinforcer is used to reinforce a wooden door around a traditional UK lever, euro, oval profile mortice sashlock (Sashlock Guard)