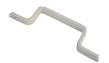

## KICKSTOP 9606, 9608 & 9609 16mm London Door Bar

# **Description**

This 16mm wide london door bar is a reinforcing bar. Available in a choice of sizes they feature a D shaped staple to secure the frame around the staple of a surface mounted cylinder night latch or rim lock.

#### **Features**

- Polyester powder coated finish
- Manufactured from high grade 5mm thick, flat steel with rounded edge and countersunk fixing holes
- Standard Staple = 30mm x 70mm
- Large Staple = 30mm x 97mm
- Door reinforcing bar with a 'D' shaped staple to secure the staple of a surface fitted rim lock or cylinder night latch