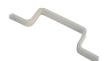

## KICKSTOP 9606, 9608 & 9609 16mm London Door Bar

# **Description**

This 16mm wide london door bar is a reinforcing bar. Available in a choice of sizes they feature a D shaped staple to secure the frame around the staple of a surface mounted cylinder night latch or rim lock.

#### **Features**

- Polyester powder coated finish
- Manufactured from high grade 5mm thick, flat steel with rounded edge and countersunk fixing holes
- Standard Staple = 30mm x 70mm
- Large Staple = 30mm x 97mm
- Door reinforcing bar with a 'D' shaped staple to secure the staple of a surface fitted rim lock or cylinder night latch