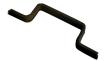

## KICKSTOP 9606, 9608 & 9609 16mm London Door Bar

# **Description**

This 16mm wide london door bar is a reinforcing bar. Available in a choice of sizes they feature a D shaped staple to secure the frame around the staple of a surface mounted cylinder night latch or rim lock.

#### **Features**

- Polyester powder coated finish
- Manufactured from high grade 5mm thick, flat steel with rounded edge and countersunk fixing holes
- Standard Staple = 30mm x 70mm
- Large Staple = 30mm x 97mm
- Door reinforcing bar with a 'D' shaped staple to secure the staple of a surface fitted rim lock or cylinder night latch