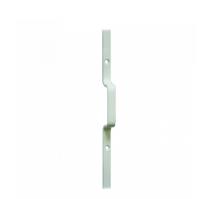

## KICKSTOP 9606, 9608 & 9609 16mm London Door Bar

# **Description**

This 16mm wide london door bar is a reinforcing bar. Available in a choice of sizes they feature a D shaped staple to secure the frame around the staple of a surface mounted cylinder night latch or rim lock.

#### **Features**

- Polyester powder coated finish
- Manufactured from high grade 5mm thick, flat steel with rounded edge and countersunk fixing holes
- Standard Staple = 30mm x 70mm
- Large Staple = 30mm x 97mm
- Door reinforcing bar with a 'D' shaped staple to secure the staple of a surface fitted rim lock or cylinder night latch