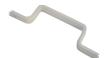

## KICKSTOP 9606, 9608 & 9609 16mm London Door Bar

# **Description**

This 16mm wide london door bar is a reinforcing bar. Available in a choice of sizes they feature a D shaped staple to secure the frame around the staple of a surface mounted cylinder night latch or rim lock.

#### **Features**

- Polyester powder coated finish
- Manufactured from high grade 5mm thick, flat steel with rounded edge and countersunk fixing holes
- Standard Staple = 30mm x 70mm
- Large Staple = 30mm x 97mm
- Door reinforcing bar with a 'D' shaped staple to secure the staple of a surface fitted rim lock or cylinder night latch