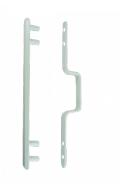

## Description

The 9603 and 9604 stapleguards from Kickstop are bolt through versions of a london bar and are designed to strengthen the wooden door frame once fitted over the locks staple or keep.

## **Features**

- The 9604 (L8373) fits over lock staple/keep 30mm x 97mm or less
- The 9603 (L8370) fits over lock staple/keep 30mm x 70mm or less
- 7mm thick
- Reinforces the frame around the staple (keep) of a rim cylinder nightlatch or lever rim lock