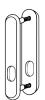

# **Description**

The LockGuard from Kickstop is designed to reinforce doors and locks and provide a neat and tidy finish. It has two bolt through fixing points and it is available in a variety of profiles and finishes.

### **Features**

- Available in a variety of profiles and finishes
- 9601 is the 4 bolt (high security) version
- 2 bolt through fixings
- Used to reinforce and strengthen a wooden door around a traditional mortice lock