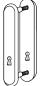

# **Description**

The LockGuard from Kickstop is designed to reinforce doors and locks and provide a neat and tidy finish. It has two bolt through fixing points and it is available in a variety of profiles and finishes.

### **Features**

- Available in a variety of profiles and finishes
- 9601 is the 4 bolt (high security) version
- 2 bolt through fixings
- Used to reinforce and strengthen a wooden door around a traditional mortice lock