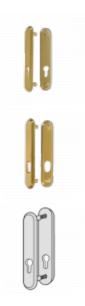

#### L8361

PB Euro

#### L8365

PB Oval

#### L8362

SC Euro

#### L8366

SC Oval

#### L23985

SS UK (Satin Silver)

L31569

WH Oval

L8008

WH UK