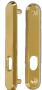

## KICKSTOP 9600 188mm LockGuard





# **Description**

The LockGuard from Kickstop is designed to reinforce doors and locks and provide a neat and tidy finish. It has two bolt through fixing points and it is available in a variety of profiles and finishes.

### **Features**

- Available in a variety of profiles and finishes
- 9601 is the 4 bolt (high security) version
- 2 bolt through fixings
- Used to reinforce and strengthen a wooden door around a traditional mortice lock

## **Product Table**



**L8005** BLK UK



**L19654** CP Euro



# L31570

CP Oval



#### L8361

PB Euro



#### L8365

PB Oval



#### L8006

PB UK



#### L8007

PC UK



#### L8362

SC Euro



#### L8366

SC Oval



#### L23986

SS EU



#### L23985

SS UK (Satin Silver)



L31569

WH Oval



L8008

WH UK