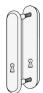

# **Description**

The LockGuard from Kickstop is designed to reinforce doors and locks and provide a neat and tidy finish. It has two bolt through fixing points and it is available in a variety of profiles and finishes.

### **Features**

- Available in a variety of profiles and finishes
- 9601 is the 4 bolt (high security) version
- 2 bolt through fixings
- Used to reinforce and strengthen a wooden door around a traditional mortice lock