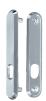

# **Description**

The LockGuard from Kickstop is designed to reinforce doors and locks and provide a neat and tidy finish. It has two bolt through fixing points and it is available in a variety of profiles and finishes.

### **Features**

- Available in a variety of profiles and finishes
- 9601 is the 4 bolt (high security) version
- 2 bolt through fixings
- Used to reinforce and strengthen a wooden door around a traditional mortice lock

## **Product Table**

**L8005** BLK UK

**L19654** CP Euro