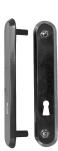

# **Description**

The LockGuard from Kickstop is designed to reinforce doors and locks and provide a neat and tidy finish. It has two bolt through fixing points and it is available in a variety of profiles and finishes.

### **Features**

- Available in a variety of profiles and finishes
- 9601 is the 4 bolt (high security) version
- 2 bolt through fixings
- Used to reinforce and strengthen a wooden door around a traditional mortice lock

## **Product Table**

**L8005** BLK UK

**L19654** CP Euro