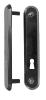

# **Description**

The LockGuard from Kickstop is designed to reinforce doors and locks and provide a neat and tidy finish. It has two bolt through fixing points and it is available in a variety of profiles and finishes.

### **Features**

- Available in a variety of profiles and finishes
- 9601 is the 4 bolt (high security) version
- 2 bolt through fixings
- Used to reinforce and strengthen a wooden door around a traditional mortice lock

## **Product Table**

**L8005** BLK UK

**L19654** CP Euro