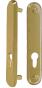

## KICKSTOP 9600 188mm LockGuard





# **Description**

The LockGuard from Kickstop is designed to reinforce doors and locks and provide a neat and tidy finish. It has two bolt through fixing points and it is available in a variety of profiles and finishes.

### **Features**

- Available in a variety of profiles and finishes
- 9601 is the 4 bolt (high security) version
- 2 bolt through fixings
- Used to reinforce and strengthen a wooden door around a traditional mortice lock

## **Product Table**



**L8005** BLK UK



**L19654** CP Euro



# L31570

CP Oval



#### L8361

PB Euro



#### L8365

PB Oval



#### L8006

PB UK



#### L8007

PC UK



#### L8362

SC Euro



#### L8366

SC Oval



#### L23986

SS EU



#### L23985

SS UK (Satin Silver)



L31569

WH Oval



L8008

WH UK