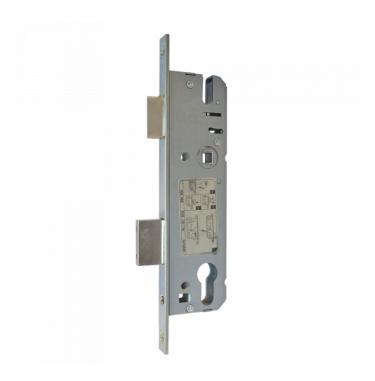

## KFV 040740 Latch & Deadbolt Single Spindle Sashlock

## **Description**

The KFV 040740 is a mortice Sashlock with a deadbolt and reversible latchbolt, suitable for standard lever/lever or lever/pull pad handles with PZ 92. This product has a hammerlack finish, 16mm wide chrome faceplate, 35mm backset and 92mm centres. The latchbolt can be operated by either a handle or cylinder.

## **Features**

- Euro Profile
- 92mm Centres
- 35mm Backset
- 16mm faceplate
- Deadbolt & reversible latchbolt
- The operation is a standard sashlock operation, with the deadbolt operated by the cylinder. The Latchbolt can be operated by handle or cylinder.