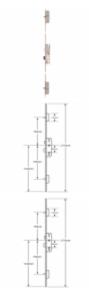

## Description

This single spindle Euro profile full locking mechanism from KFV features a 16mm faceplate, a latch & deadbolt gearbox and 2 round bolt locking points.

45

92mm

Centres

35mm Backset 40mm Backset 45mm Backset

## **Product Table**

L15603 35/92-16mm Faceplate

L26094 40/92 - 16mm Faceplate

L17418 45/92 - 16mm Faceplate