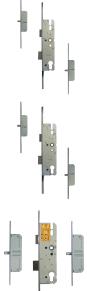

## Description

This single spindle Euro profile full locking mechanism from KFV features a 16mm faceplate, a latch & deadbolt gearbox and 2 round bolt locking points.

45

92mm

Centres

35mm Backset 40mm Backset 45mm Backset

## **Features**

- 16mm Faceplate
- Single Spindle
- Latch & deadbolt
- Euro profile lock case

- A - Lift lever to engage locking mechanisms and then one full turn of the cylinder to lock. One full turn of the key then push down on the lever to unlock