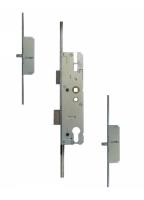

## Description

This single spindle Euro profile full locking mechanism from KFV features a 16mm faceplate, a latch & deadbolt gearbox and 2 round bolt locking points.

45

92mm

Centres

35mm Backset 40mm Backset 45mm Backset

## **Features**

- 16mm Faceplate
- Single Spindle
- Latch & deadbolt
- Euro profile lock case

- A - Lift lever to engage locking mechanisms and then one full turn of the cylinder to lock. One full turn of the key then push down on the lever to unlock