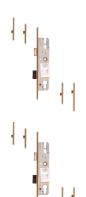

# KFV Lever Operated Latch & Deadbolt - 4 Roller





# **Description**

This KFV 4050 is a single spindle lever operated latch and deadbolt multipoint with 4 rollers. It is suitable for both UPVC and timber doors. The face plate is 16mm and the gearbox has 92mm centres.







30mm Backset 35mm Backset

92mm Centres

#### **Features**

- 16mm Faceplate
- Single Spindle
- Latch & deadbolt
- Euro profile lock case
- A Lift lever to engage locking mechanisms and then one full turn of the cylinder to lock. One full turn of the key then push down on the lever to unlock

# **Product Table**



### L11763

30/92 - 16mm Faceplate

## L11764

35/92 - 16mm Faceplate