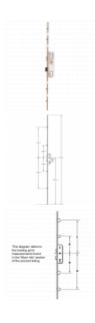

# **Description**

This KFV 4050 is a single spindle lever operated latch and deadbolt multipoint with 4 rollers. It is suitable for both UPVC and timber doors. The face plate is 16mm and the gearbox has 92mm centres.

30mm Backset 35mm Backset

92mm Centres