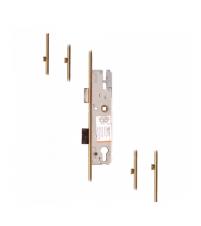

# **Description**

This KFV 4050 is a single spindle lever operated latch and deadbolt multipoint with 4 rollers. It is suitable for both UPVC and timber doors. The face plate is 16mm and the gearbox has 92mm centres.

#### **Features**

- 16mm Faceplate
- Single Spindle
- Latch & deadbolt
- Euro profile lock case
- A Lift lever to engage locking mechanisms and then one full turn of the cylinder to lock. One full turn of the key then push down on the lever to unlock