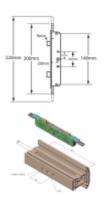

## KENRICK Excalibur Window Gearbox - Shootbolt





## **Description**

This is the centre case to suit the Excalibur dual claw shootbolt. It is one of the most effective ways of securing PVCu, Timber or Aluminium casement windows.

Excalibur's centre claws lock securely into a very substantial centre keep, whilst two steel shootbolts lock into the corners of the window offering excellent resistance against attack.



20mm Backset

## **Features**

- Secured by Design (SBD licence held by Archibald Kenrick and Sons Limited)
- The complete Excalibur Dual Claw Locking Shootbolt complies BS7950, Secured by Design and BBA approvals
- No top cover plate and is very quick to fit

## **Product Table**



**L18612** 20mm