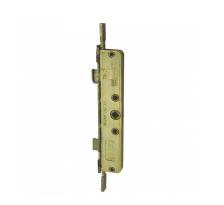

## KENRICK Excalibur Window Gearbox - Shootbolt

## **Description**

This is the centre case to suit the Excalibur dual claw shootbolt. It is one of the most effective ways of securing PVCu, Timber or Aluminium casement windows.

Excalibur's centre claws lock securely into a very substantial centre keep, whilst two steel shootbolts lock into the corners of the window offering excellent resistance against attack.

20mm Backset