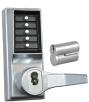

## DORMAKABA LP1000 Series Front Only Digital Lock To Suit Panic Latch With Key Override

## **Description**

This Simplex LP1000 series front only digital lock from dormakaba (formerly known as Kaba) features a key override and is suitable for use with a panic latch.

**Key Override Facility** 

## **Features**

- Units complete with cylinder include 1 control key & 2 user keys
- Key by-pass facility
- For use with surface mount panic hardware
- Fast code change whilst unit fitted to door
- Protective clutch mechanism
- Handed units