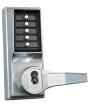

## DORMAKABA LP1000 Series Front Only Digital Lock To Suit Panic Latch With Key Override

## **Description**

This Simplex LP1000 series front only digital lock from dormakaba (formerly known as Kaba) features a key override and is suitable for use with a panic latch.

**Key Override Facility** 

## **Features**

- Units complete with cylinder include 1 control key & 2 user keys
- Key by-pass facility
- For use with surface mount panic hardware
- Fast code change whilst unit fitted to door
- Protective clutch mechanism
- Handed units