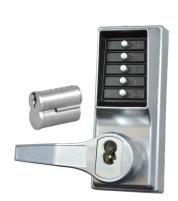

## **Description**

This Simplex LP1000 series front only digital lock from dormakaba (formerly known as Kaba) features a key override and is suitable for use with a panic latch.

**Key Override Facility** 

## **Features**

- Units complete with cylinder include 1 control key & 2 user keys
- Key by-pass facility
- For use with surface mount panic hardware
- Fast code change whilst unit fitted to door
- Protective clutch mechanism
- Handed units