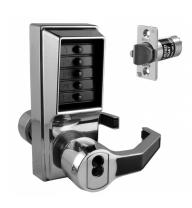

## **Description**

The weather resistant Simplex L1000 series from dormakaba (formerly known as Kaba) is a fully mechanical digital lock solution, eliminating the hassle of frequent battery replacement. The lock can be easily programmed via the 5 pushbutton keypad and does not require the lock to be removed from the door. The additional key override feature is useful for building managers. This lever operated digital lock supports a single access code and features vandal resistant, solid metal pushbuttons for outstanding durability. The additional thumb-turn activated free passage mode is particularly useful for situations where you need to enter the building several times in quick succession, such as unloading a car or van.

## **Features**

- Key by-pass function
- Large user friendly handle
- Fast code change whilst unit fitted to door
- Code change by authorised personnel
- Protective clutch mechanism
- Handed unit left (LL) or right (LR)