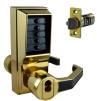

## DORMAKABA Simplex L1000 Series L1041B Digital Lock Lever Operated With Key Override & Passage Set

## **Description**

The weather resistant Simplex L1000 series from dormakaba (formerly known as Kaba) is a fully mechanical digital lock solution, eliminating the hassle of frequent battery replacement. The lock can be easily programmed via the 5 pushbutton keypad and does not require the lock to be removed from the door. The additional key override feature is useful for building managers. This lever operated digital lock supports a single access code and features vandal resistant, solid metal pushbuttons for outstanding durability. The additional thumb-turn activated free passage mode is particularly useful for situations where you need to enter the building several times in quick succession, such as unloading a car or van.