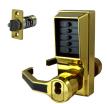

## DORMAKABA Simplex L1000 Series L1041B Digital Lock Lever Operated With Key Override & Passage Set

## **Description**

The weather resistant Simplex L1000 series from dormakaba (formerly known as Kaba) is a fully mechanical digital lock solution, eliminating the hassle of frequent battery replacement. The lock can be easily programmed via the 5 pushbutton keypad and does not require the lock to be removed from the door. The additional key override feature is useful for building managers. This lever operated digital lock supports a single access code and features vandal resistant, solid metal pushbuttons for outstanding durability. The additional thumb-turn activated free passage mode is particularly useful for situations where you need to enter the building several times in quick succession, such as unloading a car or van.

## **Features**

- Key by-pass function
- Large user friendly handle
- Fast code change whilst unit fitted to door
- Code change by authorised personnel
- Protective clutch mechanism
- Handed unit left (LL) or right (LR)