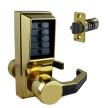

## DORMAKABA Simplex L1000 Series L1041B Digital Lock Lever Operated With Key Override & Passage Set

## **Description**

The weather resistant Simplex L1000 series from dormakaba (formerly known as Kaba) is a fully mechanical digital lock solution, eliminating the hassle of frequent battery replacement. The lock can be easily programmed via the 5 pushbutton keypad and does not require the lock to be removed from the door. The additional key override feature is useful for building managers. This lever operated digital lock supports a single access code and features vandal resistant, solid metal pushbuttons for outstanding durability. The additional thumb-turn activated free passage mode is particularly useful for situations where you need to enter the building several times in quick succession, such as unloading a car or van.