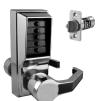

## DORMAKABA Simplex L1000 Series L1041B Digital Lock Lever Operated With Key Override & Passage Set

## **Description**

The weather resistant Simplex L1000 series from dormakaba (formerly known as Kaba) is a fully mechanical digital lock solution, eliminating the hassle of frequent battery replacement. The lock can be easily programmed via the 5 pushbutton keypad and does not require the lock to be removed from the door. The additional key override feature is useful for building managers. This lever operated digital lock supports a single access code and features vandal resistant, solid metal pushbuttons for outstanding durability. The additional thumb-turn activated free passage mode is particularly useful for situations where you need to enter the building several times in quick succession, such as unloading a car or van.

## **Features**

- Key by-pass function
- Large user friendly handle
- Fast code change whilst unit fitted to door
- Code change by authorised personnel
- Protective clutch mechanism
- Handed unit left (LL) or right (LR)