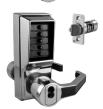

## DORMAKABA Simplex L1000 Series L1041B Digital Lock Lever Operated With Key Override & Passage Set

## **Description**

The weather resistant Simplex L1000 series from dormakaba (formerly known as Kaba) is a fully mechanical digital lock solution, eliminating the hassle of frequent battery replacement. The lock can be easily programmed via the 5 pushbutton keypad and does not require the lock to be removed from the door. The additional key override feature is useful for building managers. This lever operated digital lock supports a single access code and features vandal resistant, solid metal pushbuttons for outstanding durability. The additional thumb-turn activated free passage mode is particularly useful for situations where you need to enter the building several times in quick succession, such as unloading a car or van.

## **Features**

- Key by-pass function
- Large user friendly handle
- Fast code change whilst unit fitted to door
- Code change by authorised personnel
- Protective clutch mechanism
- Handed unit left (LL) or right (LR)