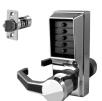

## DORMAKABA Simplex L1000 Series L1041B Digital Lock Lever Operated With Key Override & Passage Set

## **Description**

The weather resistant Simplex L1000 series from dormakaba (formerly known as Kaba) is a fully mechanical digital lock solution, eliminating the hassle of frequent battery replacement. The lock can be easily programmed via the 5 pushbutton keypad and does not require the lock to be removed from the door. The additional key override feature is useful for building managers. This lever operated digital lock supports a single access code and features vandal resistant, solid metal pushbuttons for outstanding durability. The additional thumb-turn activated free passage mode is particularly useful for situations where you need to enter the building several times in quick succession, such as unloading a car or van.