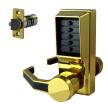

## DORMAKABA Simplex L1000 Series L1041B Digital Lock Lever Operated With Key Override & Passage Set

## **Description**

The weather resistant Simplex L1000 series from dormakaba (formerly known as Kaba) is a fully mechanical digital lock solution, eliminating the hassle of frequent battery replacement. The lock can be easily programmed via the 5 pushbutton keypad and does not require the lock to be removed from the door. The additional key override feature is useful for building managers. This lever operated digital lock supports a single access code and features vandal resistant, solid metal pushbuttons for outstanding durability. The additional thumb-turn activated free passage mode is particularly useful for situations where you need to enter the building several times in quick succession, such as unloading a car or van.

## **Features**

- Key by-pass function
- Large user friendly handle
- Fast code change whilst unit fitted to door
- Code change by authorised personnel
- Protective clutch mechanism
- Handed unit left (LL) or right (LR)