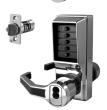

## DORMAKABA Simplex L1000 Series L1041B Digital Lock Lever Operated With Key Override & Passage Set

## **Description**

The weather resistant Simplex L1000 series from dormakaba (formerly known as Kaba) is a fully mechanical digital lock solution, eliminating the hassle of frequent battery replacement. The lock can be easily programmed via the 5 pushbutton keypad and does not require the lock to be removed from the door. The additional key override feature is useful for building managers. This lever operated digital lock supports a single access code and features vandal resistant, solid metal pushbuttons for outstanding durability. The additional thumb-turn activated free passage mode is particularly useful for situations where you need to enter the building several times in quick succession, such as unloading a car or van.