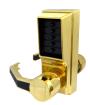

## DORMAKABA Simplex L1000 Series L1031 Digital Lock Lever Operated With Passage Set

## **Description**

The weather resistant Simplex L1000 series from dormakaba (formerly known as Kaba) is a fully mechanical digital lock solution, eliminating the hassle of frequent battery replacement. The lock can be easily programmed via the 5 pushbutton keypad and does not require the lock to be removed from the door. This lever operated digital lock supports a single access code and features vandal resistant, solid metal pushbuttons for outstanding durability. The additional thumb-turn activated free passage mode is particularly useful for situations where you need to enter the building several times in quick succession, such as unloading a car or van.

## **Features**

- Passage set mode allows free access
- Large user friendly handle
- Fast code change whilst unit fitted to door
- Code change by authorised personnel
- Protective clutch mechanism
- Handed unit left (LL) or right (LR)

## **Product Table**

**L8455** PB LH LL1031-03

**L8454** PB RH LR1031-03

**L8443** SC LH LL1031-26D

**L8442** SC RH LR1031-26D