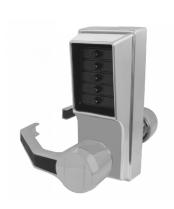

## DORMAKABA Simplex L1000 Series L1031 Digital Lock Lever Operated With Passage Set

## **Description**

The weather resistant Simplex L1000 series from dormakaba (formerly known as Kaba) is a fully mechanical digital lock solution, eliminating the hassle of frequent battery replacement. The lock can be easily programmed via the 5 pushbutton keypad and does not require the lock to be removed from the door. This lever operated digital lock supports a single access code and features vandal resistant, solid metal pushbuttons for outstanding durability. The additional thumb-turn activated free passage mode is particularly useful for situations where you need to enter the building several times in quick succession, such as unloading a car or van.

## **Features**

- Passage set mode allows free access
- Large user friendly handle
- Fast code change whilst unit fitted to door
- Code change by authorised personnel
- Protective clutch mechanism
- Handed unit left (LL) or right (LR)