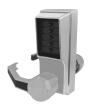

## DORMAKABA Simplex L1000 Series L1031 Digital Lock Lever Operated With Passage Set

## **Description**

The weather resistant Simplex L1000 series from dormakaba (formerly known as Kaba) is a fully mechanical digital lock solution, eliminating the hassle of frequent battery replacement. The lock can be easily programmed via the 5 pushbutton keypad and does not require the lock to be removed from the door. This lever operated digital lock supports a single access code and features vandal resistant, solid metal pushbuttons for outstanding durability. The additional thumb-turn activated free passage mode is particularly useful for situations where you need to enter the building several times in quick succession, such as unloading a car or van.

## **Features**

- Passage set mode allows free access
- Large user friendly handle
- Fast code change whilst unit fitted to door
- Code change by authorised personnel
- Protective clutch mechanism
- Handed unit left (LL) or right (LR)