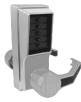

## DORMAKABA Simplex L1000 Series L1031 Digital Lock Lever Operated With Passage Set

## **Description**

The weather resistant Simplex L1000 series from dormakaba (formerly known as Kaba) is a fully mechanical digital lock solution, eliminating the hassle of frequent battery replacement. The lock can be easily programmed via the 5 pushbutton keypad and does not require the lock to be removed from the door. This lever operated digital lock supports a single access code and features vandal resistant, solid metal pushbuttons for outstanding durability. The additional thumb-turn activated free passage mode is particularly useful for situations where you need to enter the building several times in quick succession, such as unloading a car or van.

## **Features**

- Passage set mode allows free access
- Large user friendly handle
- Fast code change whilst unit fitted to door
- Code change by authorised personnel
- Protective clutch mechanism
- Handed unit left (LL) or right (LR)