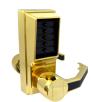

## DORMAKABA Simplex L1000 Series L1031 Digital Lock Lever Operated With Passage Set

## **Description**

The weather resistant Simplex L1000 series from dormakaba (formerly known as Kaba) is a fully mechanical digital lock solution, eliminating the hassle of frequent battery replacement. The lock can be easily programmed via the 5 pushbutton keypad and does not require the lock to be removed from the door. This lever operated digital lock supports a single access code and features vandal resistant, solid metal pushbuttons for outstanding durability. The additional thumb-turn activated free passage mode is particularly useful for situations where you need to enter the building several times in quick succession, such as unloading a car or van.

## **Features**

- Passage set mode allows free access
- Large user friendly handle
- Fast code change whilst unit fitted to door
- Code change by authorised personnel
- Protective clutch mechanism
- Handed unit left (LL) or right (LR)

## **Product Table**

**L8455** PB LH LL1031-03

**L8454** PB RH LR1031-03

**L8443** SC LH LL1031-26D

**L8442** SC RH LR1031-26D