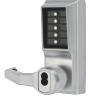

## DORMAKABA Simplex L1000 Series L1021B Digital Lock Lever Operated

### Description

The weather resistant Simplex L1000 series from dormakaba (formerly known as Kaba) is a fully mechanical digital lock solution, eliminating the hassle of frequent battery replacement. The lock can be easily programmed via the 5 pushbutton keypad and does not require the lock to be removed from the door. This cost effective access control solution also features vandal resistant, solid metal pushbuttons for outstanding durability.

#### **Features**

- Key by-pass function
- Key Override function for products with cylinder
- Fast code change whilst unit fitted to door
- Code change by authorised personnel
- Protective clutch mechanism
- Handed unit left (LL) or right (LR)