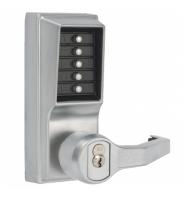

## DORMAKABA Simplex L1000 Series L1021B Digital Lock Lever Operated

### Description

The weather resistant Simplex L1000 series from dormakaba (formerly known as Kaba) is a fully mechanical digital lock solution, eliminating the hassle of frequent battery replacement. The lock can be easily programmed via the 5 pushbutton keypad and does not require the lock to be removed from the door. This cost effective access control solution also features vandal resistant, solid metal pushbuttons for outstanding durability.

#### **Features**

- Key by-pass function
- Key Override function for products with cylinder
- Fast code change whilst unit fitted to door
- Code change by authorised personnel
- Protective clutch mechanism
- Handed unit left (LL) or right (LR)