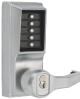

## DORMAKABA Simplex L1000 Series L1021B Digital Lock Lever Operated

### Description

The weather resistant Simplex L1000 series from dormakaba (formerly known as Kaba) is a fully mechanical digital lock solution, eliminating the hassle of frequent battery replacement. The lock can be easily programmed via the 5 pushbutton keypad and does not require the lock to be removed from the door. This cost effective access control solution also features vandal resistant, solid metal pushbuttons for outstanding durability.

#### **Features**

- Key by-pass function
- Key Override function for products with cylinder
- Fast code change whilst unit fitted to door
- Code change by authorised personnel
- Protective clutch mechanism
- Handed unit left (LL) or right (LR)