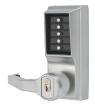

## DORMAKABA Simplex L1000 Series L1021B Digital Lock Lever Operated

### Description

The weather resistant Simplex L1000 series from dormakaba (formerly known as Kaba) is a fully mechanical digital lock solution, eliminating the hassle of frequent battery replacement. The lock can be easily programmed via the 5 pushbutton keypad and does not require the lock to be removed from the door. This cost effective access control solution also features vandal resistant, solid metal pushbuttons for outstanding durability.

#### **Features**

- Key by-pass function
- Key Override function for products with cylinder
- Fast code change whilst unit fitted to door
- Code change by authorised personnel
- Protective clutch mechanism
- Handed unit left (LL) or right (LR)