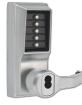

## DORMAKABA Simplex L1000 Series L1021B Digital Lock Lever Operated

### Description

The weather resistant Simplex L1000 series from dormakaba (formerly known as Kaba) is a fully mechanical digital lock solution, eliminating the hassle of frequent battery replacement. The lock can be easily programmed via the 5 pushbutton keypad and does not require the lock to be removed from the door. This cost effective access control solution also features vandal resistant, solid metal pushbuttons for outstanding durability.

#### **Features**

- Key by-pass function
- Key Override function for products with cylinder
- Fast code change whilst unit fitted to door
- Code change by authorised personnel
- Protective clutch mechanism
- Handed unit left (LL) or right (LR)