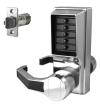

## DORMAKABA Simplex L1000 Series L1011 Digital Lock Lever Operated

## **Description**

The weather resistant Simplex L1000 series from dormakaba (formerly known as Kaba) is a fully mechanical digital lock solution, eliminating the hassle of frequent battery replacement. The lock can be easily programmed via the 5 pushbutton keypad and does not require the lock to be removed from the door. This cost effective access control solution also features vandal resistant, solid metal pushbuttons for outstanding durability.

## **Features**

- Large user friendly handle
- Fast code change whilst unit fitted to door
- Code change by authorised personnel
- Protective clutch mechanism
- Reversible latch
- Handed units left (LL) or right (LR)