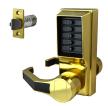

## DORMAKABA Simplex L1000 Series L1011 Digital Lock Lever Operated

## **Description**

The weather resistant Simplex L1000 series from dormakaba (formerly known as Kaba) is a fully mechanical digital lock solution, eliminating the hassle of frequent battery replacement. The lock can be easily programmed via the 5 pushbutton keypad and does not require the lock to be removed from the door. This cost effective access control solution also features vandal resistant, solid metal pushbuttons for outstanding durability.

## **Features**

- Large user friendly handle
- Fast code change whilst unit fitted to door
- Code change by authorised personnel
- Protective clutch mechanism
- Reversible latch
- Handed units left (LL) or right (LR)