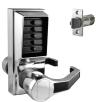

## DORMAKABA Simplex L1000 Series L1011 Digital Lock Lever Operated

## **Description**

The weather resistant Simplex L1000 series from dormakaba (formerly known as Kaba) is a fully mechanical digital lock solution, eliminating the hassle of frequent battery replacement. The lock can be easily programmed via the 5 pushbutton keypad and does not require the lock to be removed from the door. This cost effective access control solution also features vandal resistant, solid metal pushbuttons for outstanding durability.

## **Features**

- Large user friendly handle
- Fast code change whilst unit fitted to door
- Code change by authorised personnel
- Protective clutch mechanism
- Reversible latch
- Handed units left (LL) or right (LR)