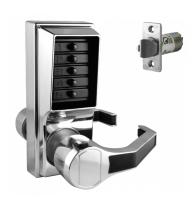

## DORMAKABA Simplex L1000 Series L1011 Digital Lock Lever Operated

## **Description**

The weather resistant Simplex L1000 series from dormakaba (formerly known as Kaba) is a fully mechanical digital lock solution, eliminating the hassle of frequent battery replacement. The lock can be easily programmed via the 5 pushbutton keypad and does not require the lock to be removed from the door. This cost effective access control solution also features vandal resistant, solid metal pushbuttons for outstanding durability.

## **Features**

- Large user friendly handle
- Fast code change whilst unit fitted to door
- Code change by authorised personnel
- Protective clutch mechanism
- Reversible latch
- Handed units left (LL) or right (LR)