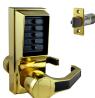

## DORMAKABA Simplex L1000 Series L1011 Digital Lock Lever Operated

## **Description**

The weather resistant Simplex L1000 series from dormakaba (formerly known as Kaba) is a fully mechanical digital lock solution, eliminating the hassle of frequent battery replacement. The lock can be easily programmed via the 5 pushbutton keypad and does not require the lock to be removed from the door. This cost effective access control solution also features vandal resistant, solid metal pushbuttons for outstanding durability.

## **Features**

- Large user friendly handle
- Fast code change whilst unit fitted to door
- Code change by authorised personnel
- Protective clutch mechanism
- Reversible latch
- Handed units left (LL) or right (LR)