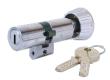

## **Description**

The dormakaba (formerly known as Kaba) 20 system offers users a high performance cylinder lock with factory controlled issuing of duplicate keys. Fitted with four radial pin tumbler rows comprising up to 22 pins, the dormakaba 20 cylinder is suited for industrial and commercial applications where high security and durability are essential.

Supplied With 2 Keys

Keyed To Differ

#### **Features**

- Duplicate keys must be obtained from KABA (UK) Ltd and will only be issued upon receipt of a written order bearing authorised signature(s)
- Supplied with registration card and cylinder retaining screw
- Registered special key section