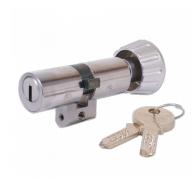

## **Description**

The dormakaba (formerly known as Kaba) 20 system offers users a high performance cylinder lock with factory controlled issuing of duplicate keys. Fitted with four radial pin tumbler rows comprising up to 22 pins, the dormakaba 20 cylinder is suited for industrial and commercial applications where high security and durability are essential.

Supplied With 2 Keys

Keyed To Differ

#### **Features**

- Duplicate keys must be obtained from KABA (UK) Ltd and will only be issued upon receipt of a written order bearing authorised signature(s)
- Supplied with registration card and cylinder retaining screw
- Registered special key section