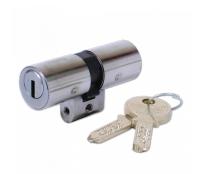

## **DORMAKABA 20 K515 Double Cylinder**

## **Description**

The dormakaba (formerly known as Kaba) 20 system offers users a high performance cylinder lock with factory controlled issuing of duplicate keys. Fitted with four radial pin tumbler rows comprising up to 22 pins, the dormakaba 20 cylinder is suited for industrial and commercial applications where high security and durability are essential.

Supplied With 2 Keys

Keyed To Differ