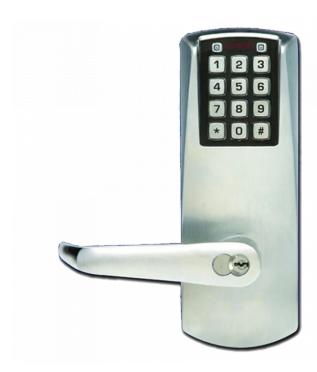

## **Description**

The E-Plex 2000 Powerstar Digital Lock from dormakaba (formerly known as Kaba) is self-powered using their unique PowerStar<sup>™</sup> technology. The built in super capacitors will hold a full charge for up to 10 weeks with no activity, making this the perfect choice for remote or rarely used storage facilities.

## **Features**

- Ideal for infrequently visited storage rooms or facilities
- Self powering thanks to Kaba's patented PowerStar™ technology
- Non-handed; field reversible
- Vandal resistant keypad
- No wiring through door