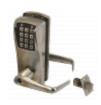

## DORMAKABA E-Plex 2000 Battery Operated Digital Lock

## **Description**

The weather resistant E-Plex 2000 series from dormakaba (formerly known as Kaba) is an electronic digital lock solution. The lock can be easily programmed via the keypad and does not require the lock to be removed from the door. Alternatively, the lock can be programmed using an optional Microsoft Excelbased software. With no wiring required, the E-Plex 2000 is easy to install. This unit supports up to 100 user codes and features a key override.