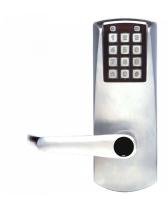

## DORMAKABA E-Plex 2000 Battery Operated Digital Lock

## **Description**

The weather resistant E-Plex 2000 series from dormakaba (formerly known as Kaba) is an electronic digital lock solution. The lock can be easily programmed via the keypad and does not require the lock to be removed from the door. Alternatively, the lock can be programmed using an optional Microsoft Excelbased software. With no wiring required, the E-Plex 2000 is easy to install. This unit supports up to 100 user codes and features a key override.