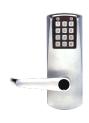

## DORMAKABA E-Plex 2000 Battery Operated Digital Lock

## **Description**

The weather resistant E-Plex 2000 series from dormakaba (formerly known as Kaba) is an electronic digital lock solution. The lock can be easily programmed via the keypad and does not require the lock to be removed from the door. Alternatively, the lock can be programmed using an optional Microsoft Excelbased software. With no wiring required, the E-Plex 2000 is easy to install. This unit supports up to 100 user codes and features a key override.