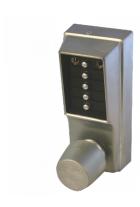

## DORMAKABA EE1000 Series EE1021B Back To Back Digital Lock With Key Override On One Side

## **Description**

The weather resistant Simplex EE1000 series from dormakaba (formerly known as Kaba) is a fully mechanical digital lock solution, eliminating the hassle of frequent battery replacement. The lock can be easily programmed via the 5 push button keypad and does not require the lock to be removed from the door. This back-to-back knob operated digital lock supports a single access code and features key override on one side.

## **Features**

- Suit door 35-57mm thick
- Key override on one side
- One or all five buttons can be used in combinations
- Combination can be changed to ensure maximum security
- Non-handed; field reversible