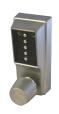

## DORMAKABA EE1000 Series EE1021B Back To Back Digital Lock With Key Override On One Side

## **Description**

The weather resistant Simplex EE1000 series from dormakaba (formerly known as Kaba) is a fully mechanical digital lock solution, eliminating the hassle of frequent battery replacement. The lock can be easily programmed via the 5 push button keypad and does not require the lock to be removed from the door. This back-to-back knob operated digital lock supports a single access code and features key override on one side.

## **Features**

- Suit door 35-57mm thick
- Key override on one side
- One or all five buttons can be used in combinations
- Combination can be changed to ensure maximum security
- Non-handed; field reversible