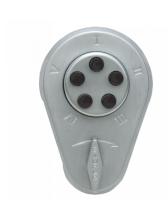

## DORMAKABA 900 Series 938 Digital Lock With Key Override

## **Description**

The weather resistant Simplex 900 Series from dormakaba (formerly known as Kaba) is fully mechanical which eliminates the hassle of frequent battery replacement. The 938 features a key override and is designed to suit doors with a thickness of 44mm-54mm.

## **Features**

- Key override
- Suits doors 44-54mm thick
- Fast code change whilst unit fitted
- Protective clutch mechanism
- Reversible latch
- Non-handed units