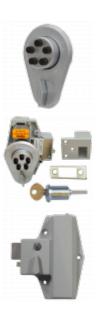

## DORMAKABA 900 Series 938 Digital Lock With Key Override

## **Description**

The weather resistant Simplex 900 Series from dormakaba (formerly known as Kaba) is fully mechanical which eliminates the hassle of frequent battery replacement. The 938 features a key override and is designed to suit doors with a thickness of 44mm-54mm.

## **Features**

- Key override
- Suits doors 44-54mm thick
- Fast code change whilst unit fitted
- Protective clutch mechanism
- Reversible latch
- Non-handed units