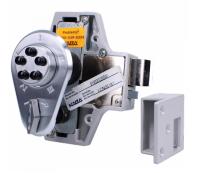

### DORMAKABA 900 Series 919-3 Digital Lock With Internal Lever Handle

#### Description

The weather resistant Simplex 900 Series from dormakaba (formerly known as Kaba) is fully mechanical which eliminates the hassle of frequent battery replacement. The 919-3 is designed to suit doors with a thickness of 44mm-54mm and comes supplied with a medium-duty rim deadlatch and internal lever handle.

#### **Features**

- Light commercial & residential lock
- Suits doors 44-54mm thick
- Fast code change whilst unit fitted
- Protective clutch mechanism
- Reversible latch
- Non-handed units