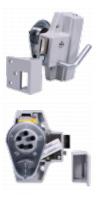

### DORMAKABA 900 Series 919-3 Digital Lock With Internal Lever Handle

#### Description

The weather resistant Simplex 900 Series from dormakaba (formerly known as Kaba) is fully mechanical which eliminates the hassle of frequent battery replacement. The 919-3 is designed to suit doors with a thickness of 44mm-54mm and comes supplied with a medium-duty rim deadlatch and internal lever handle.

#### **Features**

- Light commercial & residential lock
- Suits doors 44-54mm thick
- Fast code change whilst unit fitted
- Protective clutch mechanism
- Reversible latch
- Non-handed units