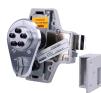

### DORMAKABA 900 Series 919-3 Digital Lock With Internal Lever Handle

#### Description

The weather resistant Simplex 900 Series from dormakaba (formerly known as Kaba) is fully mechanical which eliminates the hassle of frequent battery replacement. The 919-3 is designed to suit doors with a thickness of 44mm-54mm and comes supplied with a medium-duty rim deadlatch and internal lever handle.

#### **Features**

- Light commercial & residential lock
- Suits doors 44-54mm thick
- Fast code change whilst unit fitted
- Protective clutch mechanism
- Reversible latch
- Non-handed units