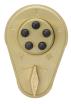

## DORMAKABA 900 Series 919 Digital Lock To Suit Doors 44mm - 54mm

## **Description**

The weather resistant Simplex 900 Series from dormakaba (formerly known as Kaba) is fully mechanical which eliminates the hassle of frequent battery replacement. The 919 is designed to suit doors with a thickness of 44mm-54mm and comes supplied with a medium-duty rim deadlatch.

## **Product Table**

**6018** SB 919-0000-04

**4910** SC 919-00000-26D