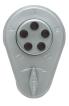

## DORMAKABA 900 Series 919 Digital Lock To Suit Doors 44mm - 54mm

## **Description**

The weather resistant Simplex 900 Series from dormakaba (formerly known as Kaba) is fully mechanical which eliminates the hassle of frequent battery replacement. The 919 is designed to suit doors with a thickness of 44mm-54mm and comes supplied with a medium-duty rim deadlatch.

## **Product Table**

**6018** SB 919-0000-04

**4910** SC 919-00000-26D