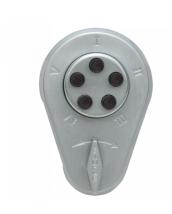

## DORMAKABA 900 Series 919 Digital Lock To Suit Doors 44mm - 54mm

## **Description**

The weather resistant Simplex 900 Series from dormakaba (formerly known as Kaba) is fully mechanical which eliminates the hassle of frequent battery replacement. The 919 is designed to suit doors with a thickness of 44mm-54mm and comes supplied with a medium-duty rim deadlatch.

## **Features**

- Light commercial & residential lock
- Suits doors 44-54mm thick
- Fast code change whilst unit fitted
- Protective clutch mechanism
- Reversible latch
- Non-handed units