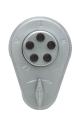

## **Description**

The weather resistant Simplex 900 Series from dormakaba (formerly known as Kaba) is fully mechanical which eliminates the hassle of frequent battery replacement. The 914 is designed to suit doors with a thickness of 35mm-38mm and comes supplied with a medium-duty rim deadlatch.

## **Features**

- Light commercial & residential lock
- Suits doors 35-38mm thick
- Fast code change whilst unit fitted
- Protective clutch mechanism
- Reversible latch
- Non-handed units