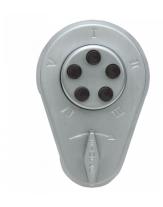

## **Description**

The weather resistant Simplex 900 Series from dormakaba (formerly known as Kaba) is fully mechanical which eliminates the hassle of frequent battery replacement. The 914 is designed to suit doors with a thickness of 35mm-38mm and comes supplied with a medium-duty rim deadlatch.

## **Features**

- Light commercial & residential lock
- Suits doors 35-38mm thick
- Fast code change whilst unit fitted
- Protective clutch mechanism
- Reversible latch
- Non-handed units