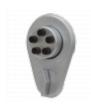

## **Description**

The weather resistant Simplex 900 Series from dormakaba (formerly known as Kaba) is fully mechanical which eliminates the hassle of frequent battery replacement. The 914 is designed to suit doors with a thickness of 35mm-38mm and comes supplied with a medium-duty rim deadlatch.

## **Features**

- Light commercial & residential lock
- Suits doors 35-38mm thick
- Fast code change whilst unit fitted
- Protective clutch mechanism
- Reversible latch
- Non-handed units