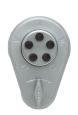

## **Description**

The weather resistant Simplex 900 Series from dormakaba (formerly known as Kaba) is fully mechanical which eliminates the hassle of frequent battery replacement. The 904 is supplied with a medium-duty rim deadbolt and must be manually relocked.

## **Features**

- Light commercial & residential lock
- Fast code change whilst unit fitted
- Protective clutch mechanism
- Suplied with a rim deadlock
- Non-handed units