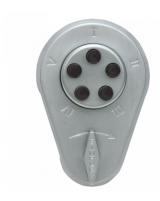

## **Description**

The weather resistant Simplex 900 Series from dormakaba (formerly known as Kaba) is fully mechanical which eliminates the hassle of frequent battery replacement. The 904 is supplied with a medium-duty rim deadbolt and must be manually relocked.

## **Features**

- Light commercial & residential lock
- Fast code change whilst unit fitted
- Protective clutch mechanism
- Suplied with a rim deadlock
- Non-handed units