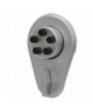

## **Description**

The weather resistant Simplex 900 Series from dormakaba (formerly known as Kaba) is fully mechanical which eliminates the hassle of frequent battery replacement. The 904 is supplied with a medium-duty rim deadbolt and must be manually relocked.

## **Features**

- Light commercial & residential lock
- Fast code change whilst unit fitted
- Protective clutch mechanism
- Suplied with a rim deadlock
- Non-handed units