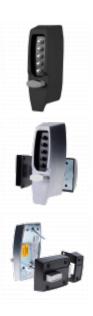

## DORMAKABA 7100 Series 7106 Digital Lock Rim Deadlatch

## **Description**

The weather resistant Simplex 7100 Series from dormakaba (formerly known as Kaba) is a fully mechanical digital lock solution, eliminating the hassle of frequent battery replacement. The lock can be easily programmed via the 5 pushbutton keypad and does not require the lock to be removed from the door. The 7100 series features free egress from the inside and code-operated access from the exterior. This mechanical lock supports a single access code and can be easily reversed on site to suit both left and right handed doors. This cost effective access control solution also features vandal resistant, solid metal pushbuttons for outstanding durability

## **Features**

- Light commercial & residential lock
- Suits doors 35-57mm thick
- Fast code change whilst unit fitted
- Protective clutch mechanism
- Reversible latch
- Non-handed units