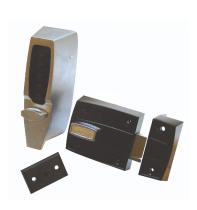

## DORMAKABA 7100 Series 7106 Digital Lock Rim Deadlatch

## **Description**

The weather resistant Simplex 7100 Series from dormakaba (formerly known as Kaba) is a fully mechanical digital lock solution, eliminating the hassle of frequent battery replacement. The lock can be easily programmed via the 5 pushbutton keypad and does not require the lock to be removed from the door. The 7100 series features free egress from the inside and code-operated access from the exterior. This mechanical lock supports a single access code and can be easily reversed on site to suit both left and right handed doors. This cost effective access control solution also features vandal resistant, solid metal pushbuttons for outstanding durability

## **Features**

- Light commercial & residential lock
- Suits doors 35-57mm thick
- Fast code change whilst unit fitted
- Protective clutch mechanism
- Reversible latch
- Non-handed units