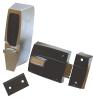

## DORMAKABA 7100 Series 7106 Digital Lock Rim Deadlatch

## **Description**

The weather resistant Simplex 7100 Series from dormakaba (formerly known as Kaba) is a fully mechanical digital lock solution, eliminating the hassle of frequent battery replacement. The lock can be easily programmed via the 5 pushbutton keypad and does not require the lock to be removed from the door. The 7100 series features free egress from the inside and code-operated access from the exterior. This mechanical lock supports a single access code and can be easily reversed on site to suit both left and right handed doors. This cost effective access control solution also features vandal resistant, solid metal pushbuttons for outstanding durability

## **Features**

- Light commercial & residential lock
- Suits doors 35-57mm thick
- Fast code change whilst unit fitted
- Protective clutch mechanism
- Reversible latch
- Non-handed units