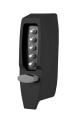

## DORMAKABA 7100 Series 7106 Digital Lock Rim Deadlatch

## **Description**

The weather resistant Simplex 7100 Series from dormakaba (formerly known as Kaba) is a fully mechanical digital lock solution, eliminating the hassle of frequent battery replacement. The lock can be easily programmed via the 5 pushbutton keypad and does not require the lock to be removed from the door. The 7100 series features free egress from the inside and code-operated access from the exterior. This mechanical lock supports a single access code and can be easily reversed on site to suit both left and right handed doors. This cost effective access control solution also features vandal resistant, solid metal pushbuttons for outstanding durability

## **Features**

- Light commercial & residential lock
- Suits doors 35-57mm thick
- Fast code change whilst unit fitted
- Protective clutch mechanism
- Reversible latch
- Non-handed units