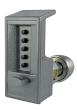

## **Description**

The weather resistant Simplex 6200 Series from dormakaba (formerly known as Kaba) is a fully mechanical digital lock solution, eliminating the hassle of frequent battery replacement. The lock can be easily programmed via the 5 pushbutton keypad and does not require the lock to be removed from the door. This knob operated digital lock supports a single access code and can be easily reversed on site to suit both left and right handed doors. This cost effective access control solution also features vandal resistant, solid metal pushbuttons for outstanding durability.

# **Product Table**

**L11837** BLK 6204-85

**L11838** GOLD 6204-60

**L11839** GREY 6204-86