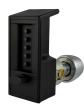

## **Description**

The weather resistant Simplex 6200 Series from dormakaba (formerly known as Kaba) is a fully mechanical digital lock solution, eliminating the hassle of frequent battery replacement. The lock can be easily programmed via the 5 pushbutton keypad and does not require the lock to be removed from the door. This knob operated digital lock supports a single access code and can be easily reversed on site to suit both left and right handed doors. This cost effective access control solution also features vandal resistant, solid metal pushbuttons for outstanding durability.

Reversible Handing

Weather Resistant

#### **Features**

- Light commercial & residential lock
- Suits doors 35-57mm thick
- Fast code change whilst unit fitted
- Protective clutch mechanism
- Reversible latch
- Factory handed left field reversible