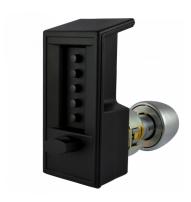

## **Description**

The weather resistant Simplex 6200 Series from dormakaba (formerly known as Kaba) is a fully mechanical digital lock solution, eliminating the hassle of frequent battery replacement. The lock can be easily programmed via the 5 pushbutton keypad and does not require the lock to be removed from the door. This knob operated digital lock supports a single access code and can be easily reversed on site to suit both left and right handed doors. This cost effective access control solution also features vandal resistant, solid metal pushbuttons for outstanding durability.

Reversible Handing

Weather Resistant

#### **Features**

- Light commercial & residential lock
- Suits doors 35-57mm thick
- Fast code change whilst unit fitted
- Protective clutch mechanism
- Reversible latch
- Factory handed left field reversible