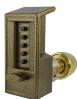

## **Description**

The weather resistant Simplex 6200 Series from dormakaba (formerly known as Kaba) is a fully mechanical digital lock solution, eliminating the hassle of frequent battery replacement. The lock can be easily programmed via the 5 pushbutton keypad and does not require the lock to be removed from the door. This knob operated digital lock supports a single access code and can be easily reversed on site to suit both left and right handed doors. This cost effective access control solution also features vandal resistant, solid metal pushbuttons for outstanding durability.

# **Product Table**

**L11837** BLK 6204-85

**L11838** GOLD 6204-60

**L11839** GREY 6204-86