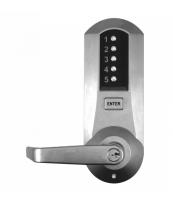

### Description

The weather resistant Simplex 5000 Series from dormakaba (formerly known as Kaba) is a fully mechanical digital lock solution, eliminating the hassle of frequent battery replacement. The lock can be easily programmed via the 5 pushbutton keypad and does not require the lock to be removed from the door. This knob operated digital lock supports a single access code and can be easily reversed on site to suit both left and right handed doors. This Simplex 5000 series is extremely durable and suited for high traffic external and internal applications.

### **Features**

- Extra heavy duty for external and internal applications
- Quick and easy combination change to ensure continued maximum security
- Installs on wood or metal doors
- Ideal for controlling access to high traffic security sensitive areas
- 5 pushbutton keypad
- Non handed lock (reversible)