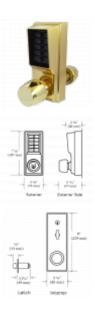

## DORMAKABA Simplex 1000 Series 1031 Knob Operated Digital Lock With Passage Set

## **Description**

The weather resistant Simplex 1000 series from dormakaba (formerly known as Kaba) is a fully mechanical digital lock solution, eliminating the hassle of frequent battery replacement. The lock can be easily programmed via the 5 pushbutton keypad and does not require the lock to be removed from the door. This knob operated digital lock supports a single access code and can be easily reversed on site to suit both left and right handed doors. This cost effective access control solution also features vandal resistant, solid metal pushbuttons for outstanding durability. The additional thumb-turn activated free passage mode is particularly useful for situations where you need to enter the building several times in quick succession, such as unloading a car or van.

## **Features**

- Passage set mode allows free access
- Heavy-duty, weather resistant lock housing
- Knob operated
- Lock can be easily programmed using the keypad (no need to remove the lock from the door)
- Factory handed left field reversible
- Single access code