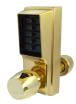

lock supports a single access code and can be easily reversed on site to suit both left and right handed doors. This cost effective access control solution also features vandal resistant, solid metal pushbuttons for outstanding durability. The additional thumb-turn activated free passage mode is particularly useful for situations where you need to enter the building several times in quick succession, such as unloading a car or van.







Passage Set Facility



Reversible Handing



Weather Resistant

## **Features**

- Passage set mode allows free access
- Heavy-duty, weather resistant lock housing
- Knob operated
- Lock can be easily programmed using the keypad (no need to remove the lock from the door)
- Factory handed left field reversible
- Single access code

## **Product Table**



**L2933** PB 1031-03



**3706** SC 1031-26D