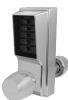

access code and can be easily reversed on site to suit both left and right handed doors. This cost effective access control solution also features vandal resistant, solid metal pushbuttons for outstanding durability. The additional thumb-turn activated free passage mode is particularly useful for situations where you need to enter the building several times in quick succession, such as unloading a car or van.







Passage Set Facility



Reversible Handing



Weather Resistant

## **Features**

- Passage set mode allows free access
- Heavy-duty, weather resistant lock housing
- Knob operated
- Lock can be easily programmed using the keypad (no need to remove the lock from the door)
- Factory handed left field reversible
- Single access code

## **Product Table**



**L2933** PB 1031-03



**3706** SC 1031-26D