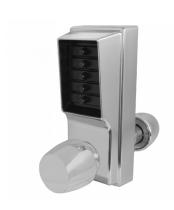

## DORMAKABA Simplex 1000 Series 1031 Knob Operated Digital Lock With Passage Set

## **Description**

The weather resistant Simplex 1000 series from dormakaba (formerly known as Kaba) is a fully mechanical digital lock solution, eliminating the hassle of frequent battery replacement. The lock can be easily programmed via the 5 pushbutton keypad and does not require the lock to be removed from the door. This knob operated digital lock supports a single access code and can be easily reversed on site to suit both left and right handed doors. This cost effective access control solution also features vandal resistant, solid metal pushbuttons for outstanding durability. The additional thumb-turn activated free passage mode is particularly useful for situations where you need to enter the building several times in quick succession, such as unloading a car or van.

## **Features**

- Passage set mode allows free access
- Heavy-duty, weather resistant lock housing
- Knob operated
- Lock can be easily programmed using the keypad (no need to remove the lock from the door)
- Factory handed left field reversible
- Single access code