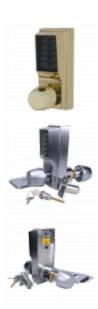

## **Description**

The weather resistant Simplex 1000 series from dormakaba (formerly known as Kaba) offers users a fully mechanical digital lock solution, eliminating the hassle of frequent battery replacement. The lock can be easily programmed via the 5 pushbutton keypad and does not require the lock to be removed from the door. This knob operated digital lock supports a single access code and can be easily reversed on sight to suit both left and right handed doors. This cost effective access control solution features vandal resistant, solid metal pushbuttons for improved durability.

## **Features**

- Vandal resistant solid metal pushbuttons
- Heavy-duty, weather resistant cylindrical lock housing
- Knob operated
- Lock can be easily programmed using the keypad (no need to remove the lock from the door)
- Factory handed left field reversible
- Single access code

## **Product Table**

**L2931** PB 1011-03

**2897** SC 1011-26D