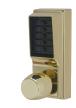

ution, eliminating the hassle of frequent battery replacement. The lock can be easily programmed via the 5 pushbutton keypad and does not require the lock to be removed from the door. This knob operated digital lock supports a single access code and can be easily reversed on sight to suit both left and right handed doors. This cost effective access control solution features vandal resistant, solid metal pushbuttons for improved durability.







Reversible Handing



Weather Resistant

## **Features**

- Vandal resistant solid metal pushbuttons
- Heavy-duty, weather resistant cylindrical lock housing
- Knob operated
- Lock can be easily programmed using the keypad (no need to remove the lock from the door)
- Factory handed left field reversible
- Single access code

## **Product Table**



**L2931** PB 1011-03



**2897** SC 1011-26D