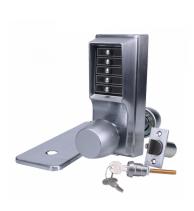

## **Description**

The weather resistant Simplex 1000 series from dormakaba (formerly known as Kaba) offers users a fully mechanical digital lock solution, eliminating the hassle of frequent battery replacement. The lock can be easily programmed via the 5 pushbutton keypad and does not require the lock to be removed from the door. This knob operated digital lock supports a single access code and can be easily reversed on sight to suit both left and right handed doors. This cost effective access control solution features vandal resistant, solid metal pushbuttons for improved durability.

## **Features**

- Vandal resistant solid metal pushbuttons
- Heavy-duty, weather resistant cylindrical lock housing
- Knob operated
- Lock can be easily programmed using the keypad (no need to remove the lock from the door)
- Factory handed left field reversible
- Single access code