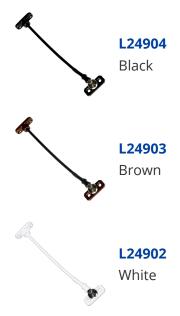

## JACKLOC Perma Permanent Swivel/Stud Window Restrictor





## **Description**

The Jackloc Perma cable window restrictors are perfect for home, public and commercial application. Once fitted, the window restrictors cannot be removed, further increasing the safety, security and reliability of the system.

This unit comes with all necessary fixings supplied.





10 Year Guarantee

**UK Manufactured** 

## **Features**

- Complies to UKAS BS EN 14351-1: 2006
- Suitable for all types of window material wood, aluminium, UPVC and steel
- 4 security clutch screws
- Swivel and stud footplates
- Standard cable length 200mm (tensile steel cable strength 1960N/mm<sup>2</sup>)
- Permanent

## **Product Table**