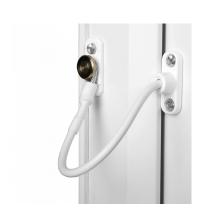

## **Description**

The Jackloc Perma cable window restrictors are perfect for home, public and commercial application. Once fitted, the window restrictors cannot be removed, further increasing the safety, security and reliability of the system.

This unit comes with all necessary fixings supplied.

10 Year Guarantee

**UK Manufactured** 

## **Features**

- Complies to UKAS BS EN 14351-1: 2006
- Suitable for all types of window material wood, aluminium, UPVC and steel
- 4 security clutch screws
- Swivel and stud footplates
- Standard cable length 200mm (tensile steel cable strength 1960N/mm<sup>2</sup>)
- Permanent