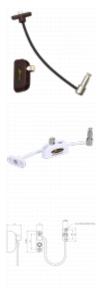

## JACKLOC Pro-Twist Push & Turn Cable Window Lock

## Description

The Jackloc Pro-Twist cable window restrictors are very versatile and are perfect for home, public and commercial application. Jackloc cable window restrictors will enhance the security of any building and the safety of any persons within it. They have been applied to many buildings including hotels, local authority buildings, care homes, hospitals, schools, universities and many more. Once fitted, the window restrictors cannot be removed, further increasing the safety, security and reliability of the system.

## **Features**

- Complies to UKAS BS EN 14351-1: 2006
- 4 security screws
- Push and Turn release
- Standard cable length 200mm