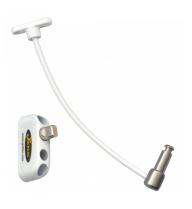

## JACKLOC Pro-Twist Push & Turn Cable Window Lock

## Description

The Jackloc Pro-Twist cable window restrictors are very versatile and are perfect for home, public and commercial application. Jackloc cable window restrictors will enhance the security of any building and the safety of any persons within it. They have been applied to many buildings including hotels, local authority buildings, care homes, hospitals, schools, universities and many more. Once fitted, the window restrictors cannot be removed, further increasing the safety, security and reliability of the system.

## **Features**

- Complies to UKAS BS EN 14351-1: 2006
- 4 security screws
- Push and Turn release
- Standard cable length 200mm