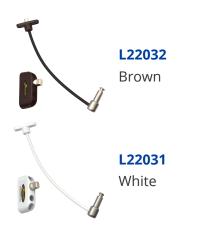

## JACKLOC Pro-Twist Push & Turn Cable Window Lock





## Description

The Jackloc Pro-Twist cable window restrictors are very versatile and are perfect for home, public and commercial application. Jackloc cable window restrictors will enhance the security of any building and the safety of any persons within it. They have been applied to many buildings including hotels, local authority buildings, care homes, hospitals, schools, universities and many more. Once fitted, the window restrictors cannot be removed, further increasing the safety, security and reliability of the system.



10 Year Guarantee

UK Manufactured

## **Features**

- Complies to UKAS BS EN 14351-1: 2006
- 4 security screws
- Push and Turn release
- Standard cable length 200mm

## **Product Table**