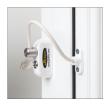

## JACKLOC Pro-5 Lockable Cable Window Lock

## Description

The Jackloc Pro-5 cable window restrictors are very versatile and are perfect for home, public and commercial application. Fitted with a five disc locking barrel, they will enhance the security of any building and the safety of any persons within it.

## Features

- Complies to UKAS BS EN 14351-1: 2006
- Fitted with a five disc locking barrel
- Standard cable length of 200mm
- Suitable for wooden, UPVC, steel and aluminium materials
- Universal, can be fitted to every type of window & door opening
- Designed with Health and Safety in mind