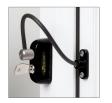

## Description

The Jackloc Pro-5 cable window restrictors are very versatile and are perfect for home, public and commercial application. Fitted with a five disc locking barrel, they will enhance the security of any building and the safety of any persons within it.

## Features

- Complies to UKAS BS EN 14351-1: 2006
- Fitted with a five disc locking barrel
- Standard cable length of 200mm
- Suitable for wooden, UPVC, steel and aluminium materials
- Universal, can be fitted to every type of window & door opening
- Designed with Health and Safety in mind