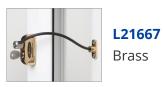

## JACKLOC Pro-5 Lockable Cable Window Lock

## **Product Table**

**L32108** Anthracite Grey

**L30627** Black

**L21665** Brown

L21668 Chrome (black sleeve)

**L32109** Satin Chrome

**L21666** White