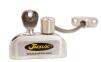

## JACKLOC Pro-5 Lockable Cable Window Lock

## Description

The Jackloc Pro-5 cable window restrictors are very versatile and are perfect for home, public and commercial application. Fitted with a five disc locking barrel, they will enhance the security of any building and the safety of any persons within it.

## Features

- Complies to UKAS BS EN 14351-1: 2006
- Fitted with a five disc locking barrel
- Standard cable length of 200mm
- Suitable for wooden, UPVC, steel and aluminium materials
- Universal, can be fitted to every type of window & door opening
- Designed with Health and Safety in mind