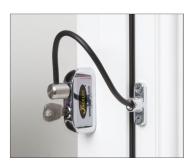

## Description

The Jackloc Pro-5 cable window restrictors are very versatile and are perfect for home, public and commercial application. Fitted with a five disc locking barrel, they will enhance the security of any building and the safety of any persons within it.

## Features

- Complies to UKAS BS EN 14351-1: 2006
- Fitted with a five disc locking barrel
- Standard cable length of 200mm
- Suitable for wooden, UPVC, steel and aluminium materials
- Universal, can be fitted to every type of window & door opening
- Designed with Health and Safety in mind