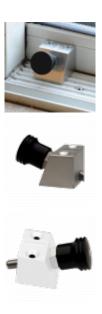

## **Description**

The lvess Lock is a security device which prevents patio doors from being lifted off its rails from the outside allowing access to your home. The simply installed device is a keyless locking system that improves home security in minutes.