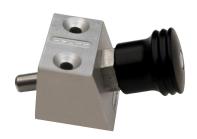

## **Features**

- The more upward pressure that is exerted on the door the tighter it gets in the locking engagement
- The placement and angle of the locking pin prevents the door from being lifted up and also prevents the door from being pulled out
- The spring is not too strong to pull
- Easy to use handle knob
- Simple to operate