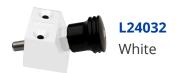

## **IVESS Anti-Lift Patio Lock**





## **Description**

The lvess Lock is a security device which prevents patio doors from being lifted off its rails from the outside allowing access to your home. The simply installed device is a keyless locking system that improves home security in minutes.

## **Features**

- The more upward pressure that is exerted on the door the tighter it gets in the locking engagement
- The placement and angle of the locking pin prevents the door from being lifted up and also prevents the door from being pulled out
- The spring is not too strong to pull
- Easy to use handle knob
- Simple to operate

## **Product Table**