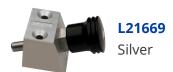

## **IVESS Anti-Lift Patio Lock**





## **Description**

The lvess Lock is a security device which prevents patio doors from being lifted off its rails from the outside allowing access to your home. The simply installed device is a keyless locking system that improves home security in minutes.

## **Features**

- The more upward pressure that is exerted on the door the tighter it gets in the locking engagement
- The placement and angle of the locking pin prevents the door from being lifted up and also prevents the door from being pulled out
- The spring is not too strong to pull
- Easy to use handle knob
- Simple to operate

## **Product Table**