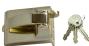

# Ingersoll RA73 & SC73 Fire Escape Nightlatch

## **Description**

The Ingersoll RA73 & SC73 is a non double locking nightlatch ideal for fire and escape doors. It is a high security 10 lever mechanism with automatic deadlocking action.

Call For Key Cutting Services