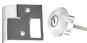

# Ingersoll RA73 & SC73 Fire Escape Nightlatch

## **Description**

The Ingersoll RA73 & SC73 is a non double locking nightlatch ideal for fire and escape doors. It is a high security 10 lever mechanism with automatic deadlocking action.

Call For Key Cutting Services

#### **Features**

- Supplied with 3 keys, all fixings and instructions
- Auto deadlocking when door closed
- 14mm bolt throw
- Suitable for fire doors, exits and hotel bedrooms