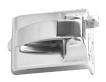

# Ingersoll RA73 & SC73 Fire Escape Nightlatch

## **Description**

The Ingersoll RA73 & SC73 is a non double locking nightlatch ideal for fire and escape doors. It is a high security 10 lever mechanism with automatic deadlocking action.

Call For Key Cutting Services