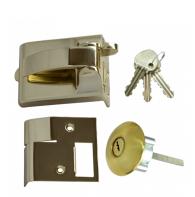

## **Description**

The Ingersoll RA73 & SC73 is a non double locking nightlatch ideal for fire and escape doors. It is a high security 10 lever mechanism with automatic deadlocking action.

Call For Key Cutting Services

#### **Features**

- Supplied with 3 keys, all fixings and instructions
- Auto deadlocking when door closed
- 14mm bolt throw
- Suitable for fire doors, exits and hotel bedrooms