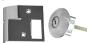

# Ingersoll RA73 & SC73 Fire Escape Nightlatch





## **Description**

The Ingersoll RA73 & SC73 is a non double locking nightlatch ideal for fire and escape doors. It is a high security 10 lever mechanism with automatic deadlocking action.







Call For Key Cutting Services



Call For Workshop Services

#### **Features**

- Supplied with 3 keys, all fixings and instructions
- Auto deadlocking when door closed
- 14mm bolt throw
- Suitable for fire doors, exits and hotel bedrooms

# **Product Table**



1667



60mm CP Boxed



L19653

60mm CP Case Only Boxed







60mm PB Boxed



L3446

60mm PB Case Only Boxed



### .



1669

60mm SC Boxed



L10613

60mm SC Case Only Boxed