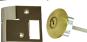

## **Description**

The Ingersoll RA73 & SC73 is a non double locking nightlatch ideal for fire and escape doors. It is a high security 10 lever mechanism with automatic deadlocking action.

Call For Key Cutting Services

#### **Features**

- Supplied with 3 keys, all fixings and instructions
- Auto deadlocking when door closed
- 14mm bolt throw
- Suitable for fire doors, exits and hotel bedrooms