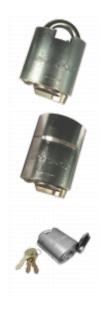

## Description

This Ingersoll high security padlock features a closed shackle to provide extra protection against the shackle being attacked. The padlock is made from hardened steel and the cylinder is a 10 lever mechanism.

## **Features**

- Double ball locking mechanism secures shackle
- Key withdrawal only when locked
- All vital parts of key mechanism protected against drilling
- Hardened steel shackle
- Body comprised of hardened steel laminations finished in nickel chrome
- Closed shackle