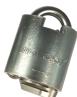

## Description

This Ingersoll high security padlock features a closed shackle to provide extra protection against the shackle being attacked. The padlock is made from hardened steel and the cylinder is a 10 lever mechanism.

## **Features**

- Double ball locking mechanism secures shackle
- Key withdrawal only when locked
- All vital parts of key mechanism protected against drilling
- Hardened steel shackle
- Body comprised of hardened steel laminations finished in nickel chrome
- Closed shackle