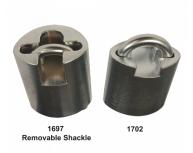

## **Product Table**

1697

KD CS700 Removable Shackle Boxed

**1702** KD CS712 Boxed