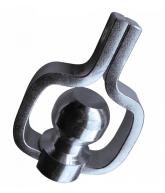

## ILS Caravan Hitch Lock Without Padlock ILS700

## Description

This heavy duty caravan hitch lock from ILS is a practical solution to stop caravans and trailers from being hitched up and stolen and also provides a visual deterrent to thieves. It is easy to fit, particularly due to the 90 degree movement of the locking arms, and it is locked using a padlock (sold separately).

## **Features**

- Easy to fit
- Stops caravan or trailer from being hitched up and stolen
- Visual deterrent to thieves
- To be locked with a padlock (padlocks sold separately)