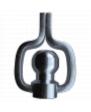

## ILS Caravan Hitch Lock Without Padlock ILS700

## Description

This heavy duty caravan hitch lock from ILS is a practical solution to stop caravans and trailers from being hitched up and stolen and also provides a visual deterrent to thieves. It is easy to fit, particularly due to the 90 degree movement of the locking arms, and it is locked using a padlock (sold separately).

## **Features**

- Easy to fit
- Stops caravan or trailer from being hitched up and stolen
- Visual deterrent to thieves
- To be locked with a padlock (padlocks sold separately)